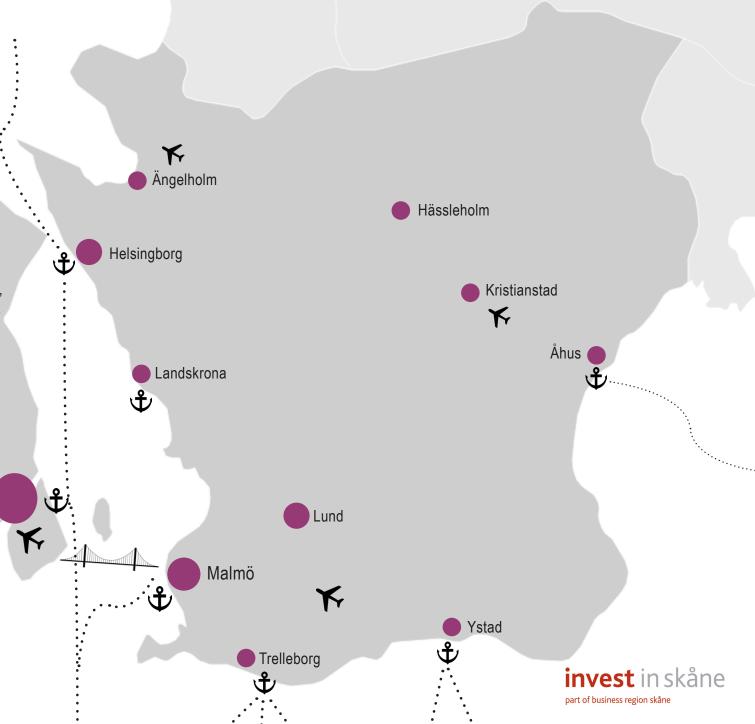

part of business region skåne

WELL ESTABLISHED LOGISTICS HUBS IN HELSINGBORG AND MALMÖ

Several of the world's largest Logistics companies can be found in Skåne's fulfillment hubs.

Shown on the map are mulitmodal, freight, packet and air terminals from several industry leaders.