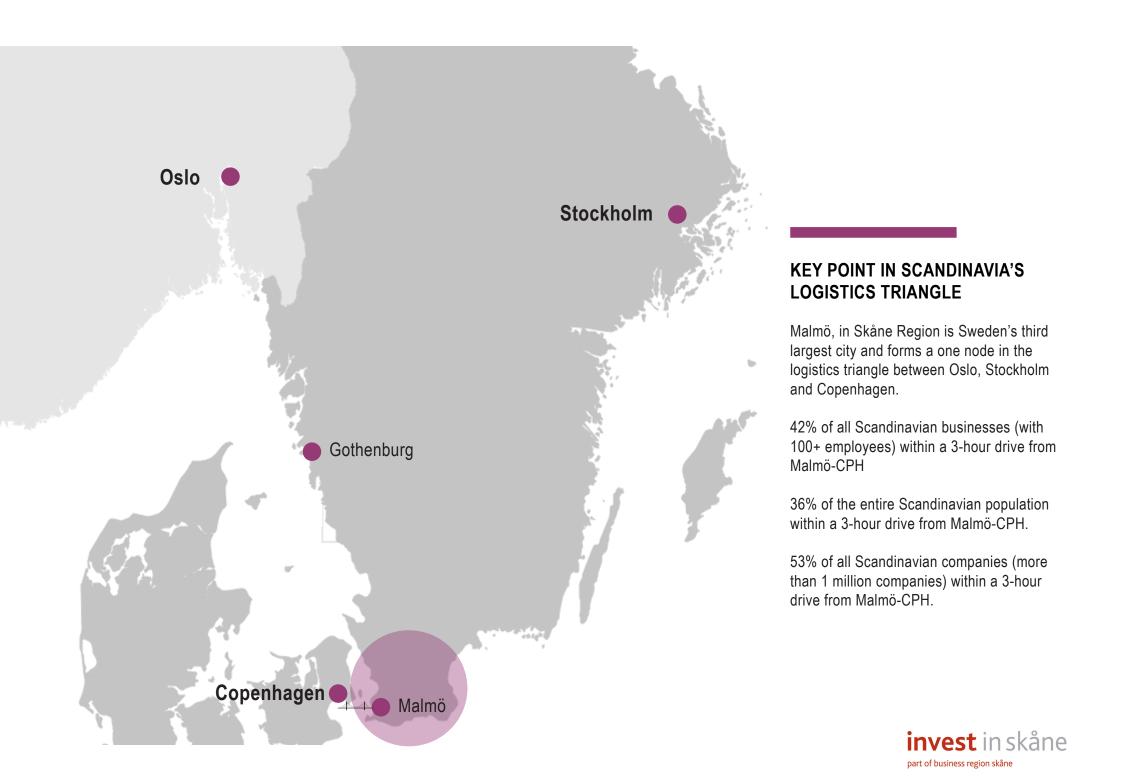

#### **ACCESSIBILITY**

With 2 international airports, 7 international harbours (multimodal with ro-ro) and extensive major highway and rail infrastructure, Skåne provides leading infrastructure for good flows.

Scandinavia's largest airport, CPH International airport is only 30km away from Central Malmö with the most intercontinental, European, Scandinavian & Baltic connections of all the Scandinavian airports, expanding to 40 million passengers in 2020. Copenhagen Airport is ranked No. 3 of world's best distribution infrastructures by IMD 2018.