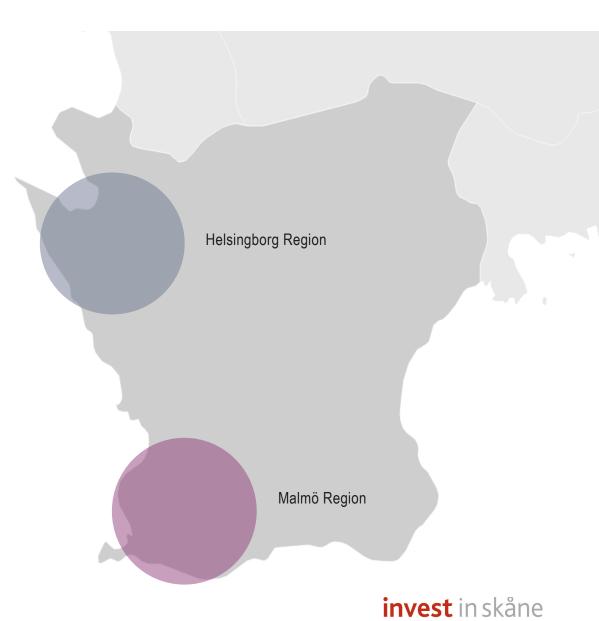

part of business region skåne

WELL ESTABLISHED LOGISTICS HUBS IN HELSINGBORG AND MALMÖ

Several of the world's largest Logistics companies can be found in Skåne's fulfillment hubs.

Shown on the map are mulitmodal, freight, packet and air terminals from several industry leaders.