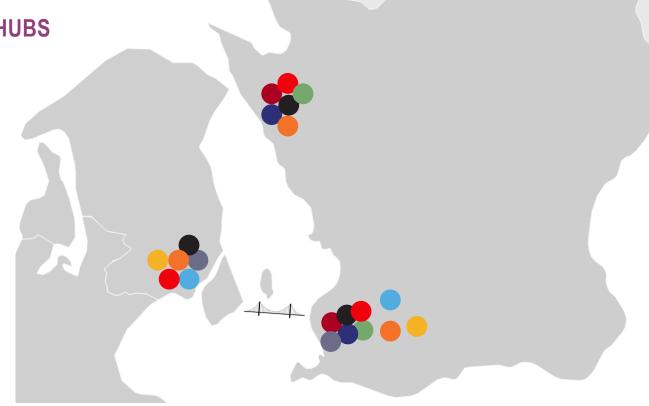

part of business region skåne

WELL ESTABLISHED LOGISTICS HUBS IN HELSINGBORG AND MALMÖ

Several of the world's largest Logistics companies can be found in Skåne's fulfillment hubs.

Shown on the map are mulitmodal, freight, packet and air terminals from several industry leaders.